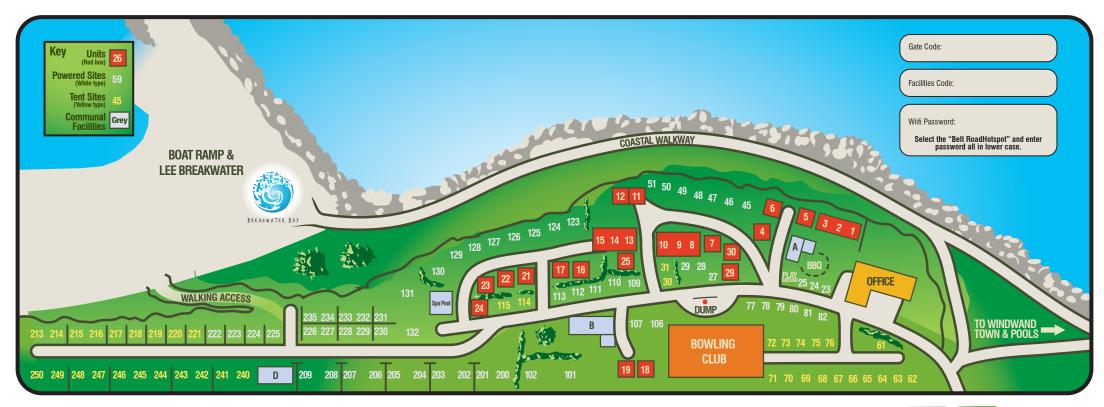

# **Spa Pools**

Our Spa Pools are open from 10am to 10pm daily. Bookings are available by visiting our website or at reception. Children under 18 years must be supervised by adults. Glassware/ breakable items are prohibited from the pool area.